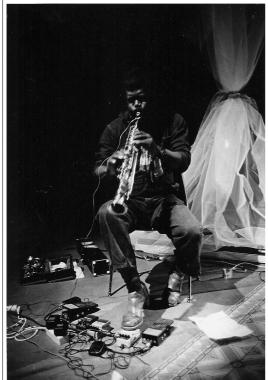

### Joe McPhee – Soprano saxophone, electronics and voice Raymond Boni – Electric guitar and electronics

French guitar player Boni teamed up with legendary US jazz-musician McPhee in the early 80s for some intense cooperations and albums (as a duo and as a trio with Andre Jaume). This recording is unreleased.

The complete concert inspired by the words of Eric Dolphy. Recorded at Hulsey Recital Hall on the University of Alabama at Birmingham (UAB) campus. April 20,1985

"When you hear music, After it's over, It's gone, In the air, You can never Capture it Again." -Eric Dolphy